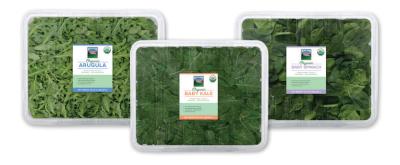

## RETAIL

## **ORGANIC BABY LETTUCES AND GREENS**

| PRODUCT      | PACK QTY   | QTY/PALLET |
|--------------|------------|------------|
| Arugula      | 2 lb clams | 180        |
| Baby Kale    | 2 lb clams | 180        |
| Baby Spinach | 2 lb clams | 180        |