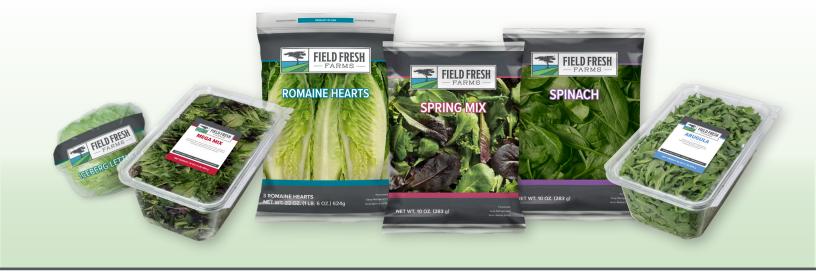

## **CONVENTIONAL** BABY LETTUCES AND GREENS

Since 1953, our family has farmed on the rich, fertile soil of California's Central Coast and Imperial Valley to produce and deliver the highest-quality, freshest vegetables to our retail customers. Field Fresh Farms offers flavorful lettuces, baby greens and blends consumers demand, year-round. With baby lettuces available in 16 oz clamshells as well as 10 oz bags featuring easy and creative usage suggestions, Field Fresh Farms provides the versatility and convenience your consumers expect.

| PRODUCT         | PACK QTY               | ті ні  | QTY/PALLET | UPC             |
|-----------------|------------------------|--------|------------|-----------------|
| Romaine Hearts  | 12 x 3 ct (22 oz) bags | 7 x 8  | 56         | 8 93318 00201 5 |
| Iceberg Lettuce | 24 ct wrapped          | 5 x 8  | 40         | 8 93318 00204 6 |
| Spinach         | 12 x 10 oz bags        | 8 x 10 | 80         | 8 93318 00200 8 |
| Spring Mix      | 12 x 10 oz bags        | 8 x 10 | 80         | 8 50017 37744 8 |
| Mega Mix        | 6 x 16 oz clams        | 6 x 9  | 54         | 8 50017 37722 6 |
| Arugula         | 6 x 16 oz clams        | 6 x 9  | 54         | 8 50017 37729 5 |
| Baby Kale       | 6 x 16 oz clams        | 6 x 9  | 54         | 8 50017 37724 0 |
| Baby Spinach    | 6 x 16 oz clams        | 6 x 9  | 54         | 8 50017 37727 1 |